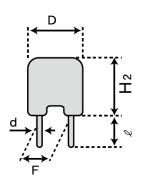

#### ■ External Dimensions

| Dimension D  | Max φ11.0 mm   |
|--------------|----------------|
| Dimension H2 | Max 14.0 mm    |
| Dimension d  | φ 0.6 ±0.05 mm |
| Dimension F  | 5.0 ±1.0 mm    |
| Dimension I  | 5.0 ±1.0 mm    |